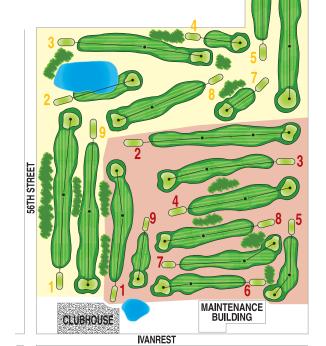

### **WEST MICHIGAN'S PREMIERE FITTING CENTER**

Precision Club and Ball Flight Analysis & Putter Fitting Studio

|          |     |     |     | _   |     |      | _   | _   | _   |      |         |     |     |     | _   |     | _   |      | _   | _   |      |      |
|----------|-----|-----|-----|-----|-----|------|-----|-----|-----|------|---------|-----|-----|-----|-----|-----|-----|------|-----|-----|------|------|
| HOLE     | 1   | 2   | 3   | 4   | 5   | 6    | 7   | 8   | 9   | OUT  | HOLE    | 1   | 2   | 3   | 4   | 5   | 6   | 7    | 8   | 9   | IN   | тот  |
| ВАСК     | 289 | 410 | 291 | 291 | 275 | 224  | 278 | 261 | 123 | 2442 | BACK    | 332 | 151 | 291 | 115 | 295 | 461 | 162  | 262 | 285 | 2354 | 4796 |
| MIDDLE   | 257 | 380 | 291 | 291 | 255 | 201  | 278 | 261 | 110 | 2324 | MIDDLE  | 332 | 151 | 222 | 102 | 295 | 372 | 162  | 262 | 285 | 2183 | 4507 |
| FORWARD  | 201 | 284 | 232 | 217 | 245 | 190  | 254 | 214 | 100 | 1937 | FORWARD | 232 | 104 | 156 | 85  | 213 | 306 | 139  | 200 | 262 | 1697 | 3634 |
|          |     |     |     |     |     |      |     |     |     |      |         |     |     |     |     |     |     |      |     |     |      |      |
|          |     |     |     |     |     |      |     |     |     |      |         |     |     |     |     |     |     |      |     |     |      |      |
|          |     |     |     |     |     |      | Α Ι | 5 1 |     |      |         |     |     |     |     |     |     | N // |     |     |      |      |
|          |     |     |     |     |     | VI A | A I | 7 L |     | П    |         | G   | U   | Ь   | Γ.  | C   | U   | IVI  |     |     |      |      |
|          |     |     |     |     |     |      |     |     |     |      |         |     |     |     |     |     |     |      |     |     |      |      |
|          |     |     |     |     |     |      |     |     |     |      |         |     |     |     |     |     |     |      |     |     |      |      |
|          |     |     |     |     |     |      |     |     |     |      |         |     |     |     |     |     |     |      |     |     |      |      |
|          |     |     |     |     |     |      |     |     |     |      |         |     |     |     |     |     |     |      |     |     |      |      |
| PAR      | 4   | 5   | 4   | 4   | 4   | 4    | 4   | 4   | 3   | 36   | PAR     | 4   | 3   | 4   | 3   | 4   | 5   | 3    | 4   | 4   | 34   | 70   |
| HANDICAP | 5   | 2   | 14  | 11  | 8   | 6    | 9   | 12  | 18  |      | HDCP    | 3   | 15  | 7   | 17  | 10  | 1   | 16   | 13  | 4   |      |      |