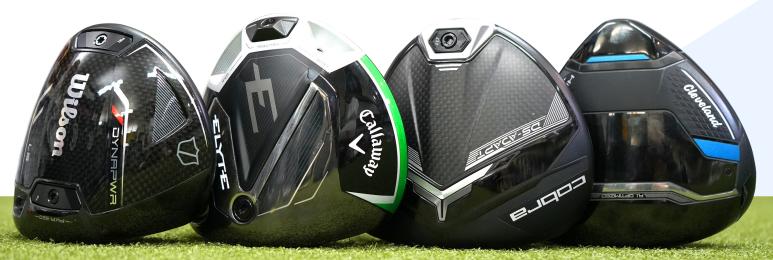

### \*\*CLUB DEALS REQUIRE A CLUB TRADE-IN\*\*

\$50

Power-Bilt

X-GRIND WEDGE

**ONLY \$24.99** W/ ANY TRADE-IN

WAS \$59.99

AVAILABLE LOFT: PITCHING 48°, GAP 5 SAND 56°, & LOB 64 GAP 52°.

SHOP NOW

Power+Bilt AIR ATTACK DRIVER

**ONLY \$49.99** 

W/ ANY TRADE-IN

WAS \$99.99

AVAILABLE: 10.5° REGULAR FLEX (RH ONLY)

**SHOP NOW** 

PUTTERWOOD SERIES **PUTTERS** 

BY SORENSON GOLF

**ONLY \$19.99** W/ ANY TRADE-IN

WAS \$249.99

AVAILABLE LENGTH: 32" - 26" (RH ONLY)

SHOP NOW

**√**aylorMade

WHITE GOLF BALLS

ONLY \$13.73 dz.

**DISTANCE+** 