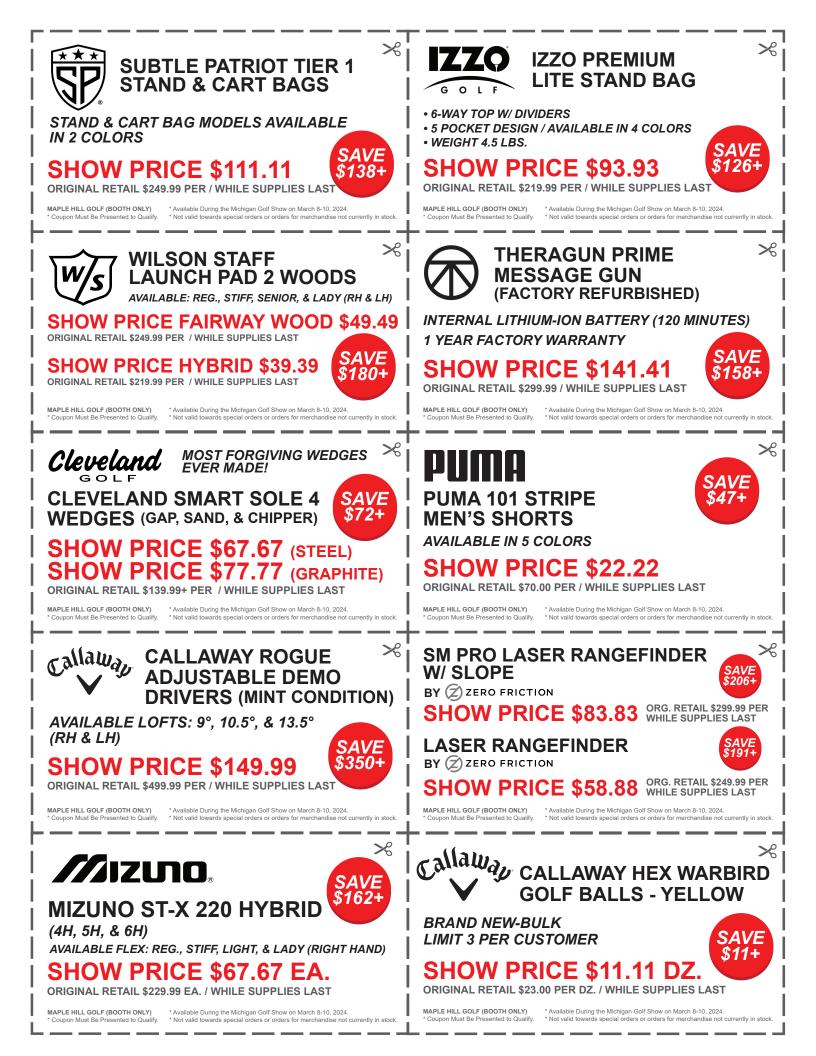

Cleveland GOLF CLEVELAND FRONTLINE

(MILLED FACE)

Cleveland

ALL OTHER LOFTS -- \$74.74 PER

MAPLE HILL GOLF (BOOTH ONLY)

Coupon Must Be Presented to Qualify.



≫₀

SAVE

\$82-

FRONTLINE 8.0 & 2.0 / RIGHT HAND ONLY

## **SHOW PRICE \$68.68**

ORIGINAL RETAIL \$249.99 PER / WHILE SUPPLIES LAST

CLEVELAND CBX FULL FACE

**ORIGINAL RETAIL \$149.99 PER / WHILE SUPPLIES LAST** 

\* Available During the Michigan Golf Show on March 8-10, 2024

\* Not valid towards special orders or orders for merchandise not currently in stock

SAND WEDGE (56° LOFT)

SHOW PRICE \$67.67

 MAPLE HILL GOLF (BOOTH ONLY)
 \* Available During the Michigan Golf Show on March 8-10, 2024.

 \* Coupon Must Be Presented to Qualify.
 \* Not valid towards special orders or orders for merchandise not currently in stock