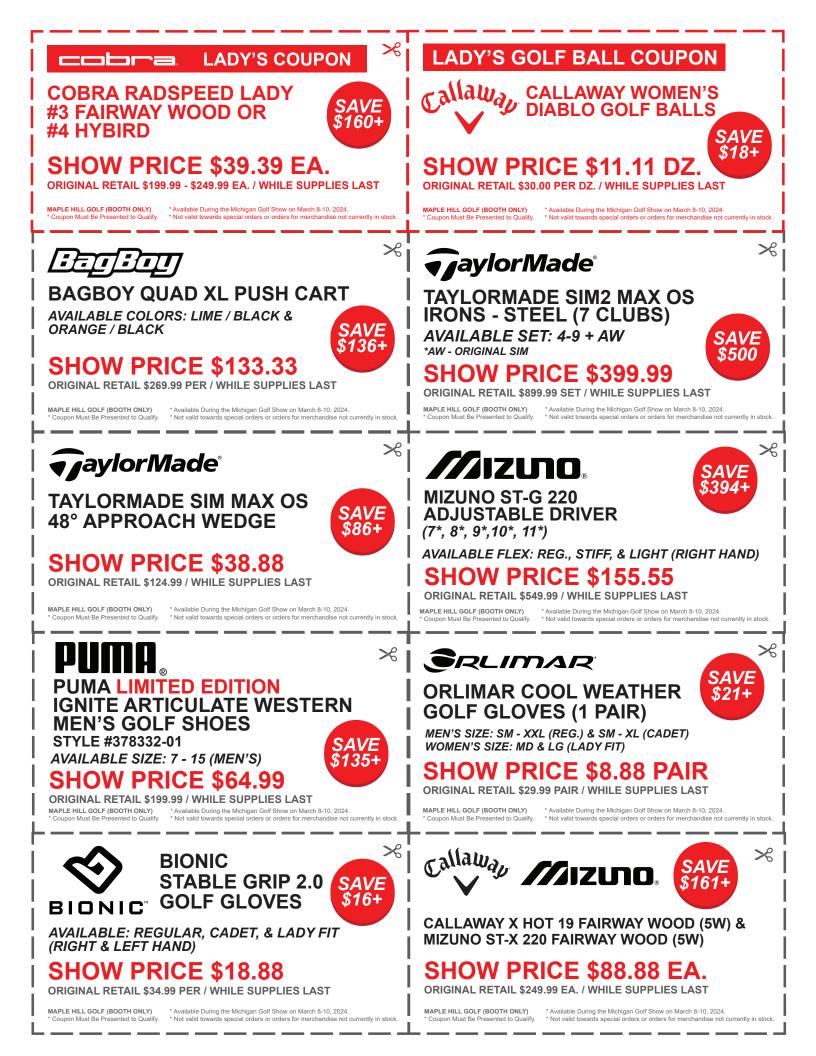

Cleveland GOLF CLEVELAND FRONTLINE

(MILLED FACE)

Cleveland

ALL OTHER LOFTS -- \$74.74 PER

MAPLE HILL GOLF (BOOTH ONLY)

Coupon Must Be Presented to Qualify.



≫₀

SAVE

\$82-

FRONTLINE 8.0 & 2.0 / RIGHT HAND ONLY

## **SHOW PRICE \$68.68**

ORIGINAL RETAIL \$249.99 PER / WHILE SUPPLIES LAST

CLEVELAND CBX FULL FACE

**ORIGINAL RETAIL \$149.99 PER / WHILE SUPPLIES LAST** 

\* Available During the Michigan Golf Show on March 8-10, 2024

\* Not valid towards special orders or orders for merchandise not currently in stock

SAND WEDGE (56° LOFT)

SHOW PRICE \$67.67

 MAPLE HILL GOLF (BOOTH ONLY)
 \* Available During the Michigan Golf Show on March 8-10, 2024.

 \* Coupon Must Be Presented to Qualify.
 \* Not valid towards special orders or orders for merchandise not currently in stock