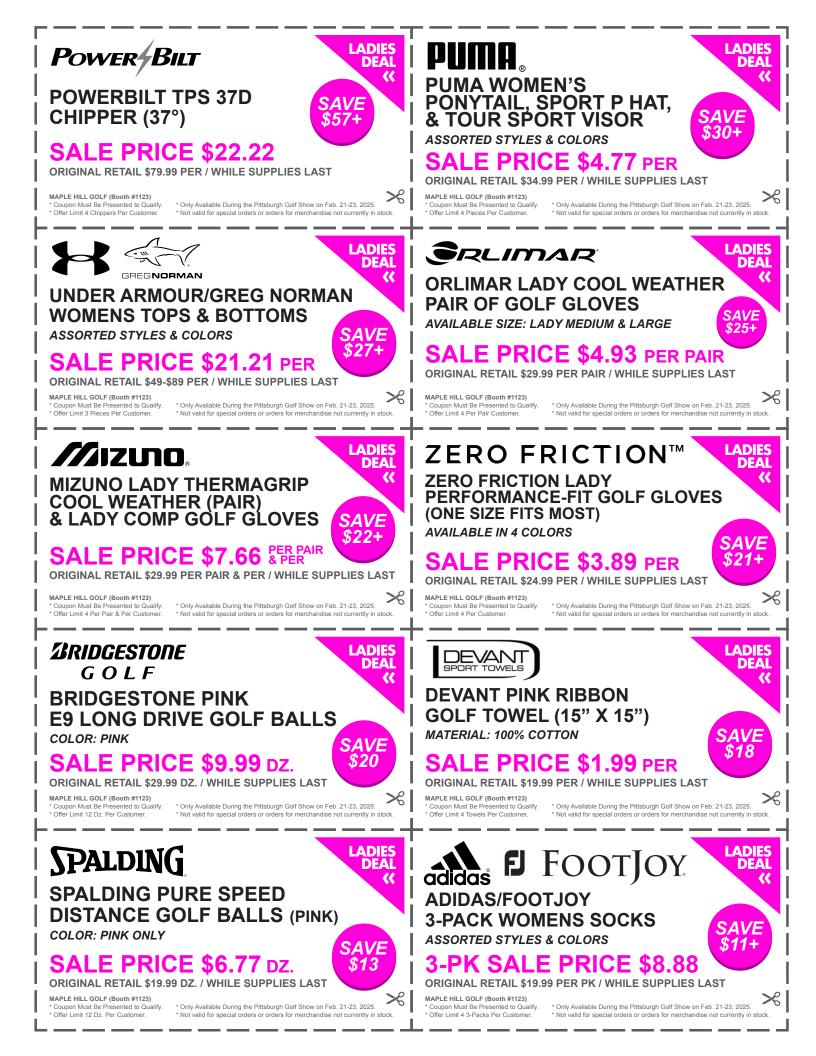

PPLIES LAST** 

MAPLE HILL GOLF (Booth #1123) Coupon Must Be Presented to Qualify Offer Limit 4 Clubs Per Customer.

 $\sim$ \* Only Available During the Pittsburgh Golf Show on Feb. 21-23, 2025. \* Not valid for special orders or orders for merchandise not currently in stock



MAPLE HILL GOLF (Booth #1123) Coupon Must Be Presented to Qualify Offer Limit 4 Bags Per Customer.

 $\succ$ Only Available During the Pittsburgh Golf Show on Feb. 21-23, 2025. \* Not valid for special orders or orders for merchandise not currently in stock.



MAPLE HILL GOLF (Booth #1123) Coupon Must Be Presented to Qualify. Offer Limit 3 Pairs Per Customer.

\* Only Available During the Pittsburgh Golf Show on Feb. 21-23, 2025. \* Not valid for special orders or orders for merchandise not currently in stock

б