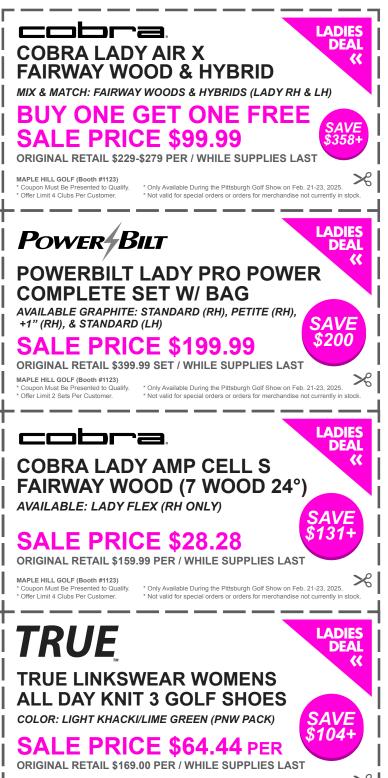

#### SORENSON GOLF PUTTERWOOD SERIES PUTTERS

 $\sim$ 

LADIES

AVE

155+

DEAL

~~

AVAILABLE: 33" LENGTH (RH ONLY)

SALE PRICE \$14.44

**ORIGINAL RETAIL \$249.99 PER / WHILE SUPPLIES LAST** 

MAPLE HILL GOLF (Booth #1123) Coupon Must Be Presented to Qualify. Offer Limit 4 Putters Per Customer. \* Only Available During the Pittsburgh Golf Show on Feb. 21-23, 2025.

Not valid for special orders or orders for merchandise not currently in stock

Wilson Ws Staff

WILSON STAFF LADY LAUNCH PAD 2 HYBRIDS

AVAILABLE: 3H (19.5°), 4H (22.5°), & 5H (25.5°)

SALE PRICE \$44.44

**ORIGINAL RETAIL \$199.99 PER / WHILE SUPPLIES LAST** 

MAPLE HILL GOLF (Booth #1123) Coupon Must Be Presented to Qualify Offer Limit 4 Clubs Per Customer.

 $\sim$ \* Only Available During the Pittsburgh Golf Show on Feb. 21-23, 2025. \* Not valid for special orders or orders for merchandise not currently in stock

MAPLE HILL GOLF (Booth #1123) Coupon Must Be Presented to Qualify Offer Limit 4 Bags Per Customer.

 $\succ$ Only Available During the Pittsburgh Golf Show on Feb. 21-23, 2025. \* Not valid for special orders or orders for merchandise not currently in stock.

MAPLE HILL GOLF (Booth #1123) Coupon Must Be Presented to Qualify. Offer Limit 3 Pairs Per Customer.

\* Only Available During the Pittsburgh Golf Show on Feb. 21-23, 2025. \* Not valid for special orders or orders for merchandise not currently in stock