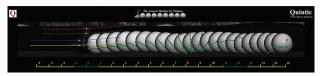

**Ouintic Ball Roll** The Launch Monitor for Putting.

The Quintic Ball Roll System utilizes a high-speed camera to track the putter and golf ball throughout the impact zone. The system automatically measures over 45 parameters regarding the putter and ball, providing instant data for our technicians to analyze and review with you to improve and fit a putter for you to make more putts and lower your scores.