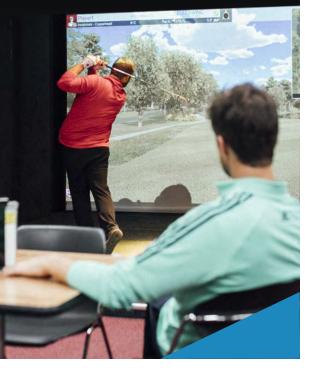

300-foot wide Outdoor Driving Range is all grass and located directly across the street from our golf course and pro shop. Features include a 300-yard long target area with accurately measured target flags and corresponding yardage-keys appropriately and adequately marked throughout the hitting area. Spacious hitting stations offer patrons an uncramped practice experience with ample area for clubs, balls, and swinging.

Inside the store we are equipped with (4) Full Swing e6 Indoor Simulator bays as well as (8) Indoor Heating Range bays.



PLEASE CALL (616) 538-0290 TO SIGN-UP TODAY



### MAPLE HILL GOLF

5555 Ivanrest Ave. SW Grandville, MI 49418

Tel: (616) 538-0290 Email: teeitup@maplehillgolf.com MAPLEHILLGOLF.COM

# WINTER GOLF

GolfDigest America's Best Clubfitters 2021 - 2022





### HEATED RANGE

### **DRIVING RANGE RATES**

### WEEKDAYS

Monday - Friday (Open - Close) \$13.50 (Per 30 Minutes)

### WEEKENDS

Saturday & Sunday (Open - Close) **\$16.50** (Per 30 Minutes)

\*NOTE: Heated Range is rented per 30 minutes, NOT per person. Heated stalls may be shared at the listed rates. Reservations are recommended due to high demand --- Call (616)538-0290



#### PLEASE CALL (616) 538-0290 TO RESERVE A HEATED STALL

### **GROUP RATES**

For group Heated Range and Simulator rates please call (616)538-0290 or email Jason Sanchez at jasons@maplehillgolf.com for a custom group rate.

### SIMULATORS

### INDOOR SIMULATOR RATES

#### WEEKDAYS

Monday - Friday (Open - 5 pm)

\$18.00 (Per 30 Min.)

### WEEKDAY EVENINGS

Monday - Friday (5 pm - Close) \$21.00 (Per 30 Min.)

##