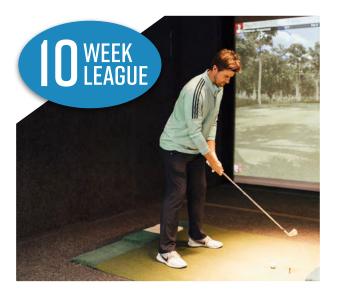

### 2-PERSON "FUN" SCRAMBLE GOLF LEAGUE ONLY \$250.00 (Per Player)

This league will be a scratch league and there will be weekly points. Designed for any player that just wants to kick back and have a few beverages and smack the ball around!

- Time: Monday Nights (6:00 pm 8:00 pm)
- Duration: 10 Weeks (Begins January 10th)
- 120 Minutes of Sim Time or 9-Holes of Golf Each Week
- Featuring Weekly Beer Specials
- Plus (1) FREE Hour of Sim Rental for Each Player!