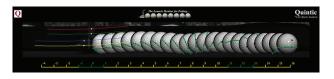

Quintic Ball Roll The Launch Monitor for Putting...

The Quintic Ball Roll System utilizes a high-speed camera to track the putter and golf ball throughout the impact zone. The system automatically measures over 45 parameters regarding the putter and ball, providing instant data for our technicians to analyze and review with you to improve and fit a putter for you to make more putts and lower your scores.