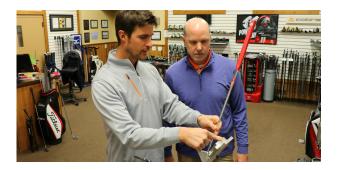

## PUTTER FITTINGS

Love your putter but want to make sure it's perfect?

experience the Quintic putter fitting to fine-tune the

length, loft, and lie of your current putter, and learn

\*Not all putters can be adjusted as much as you may need it;

Finding a new putter is an extremely personal process. You'll spend up to an hour with a club technician,

testing putters you're interested in, and analyzing the results to help you maximize your potential on the

With the Find Your Own Putter Fitting you can

but we certainly figure out what is best for you to use.

more about your unique putting stroke.

**NEW PUTTER FITTING** 

Up To 60 Minutes

green.