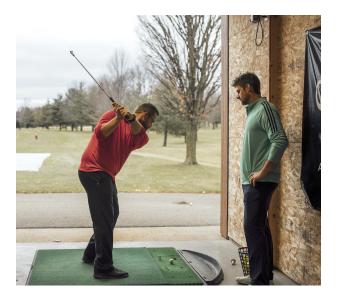

## FACILITY

As West Michigan's premier year-round practice facility the Grandville store offers both outdoor and indoor options.

Our 300-foot wide Outdoor Driving Range is all grass and located directly across the street from our golf course and pro shop. Features include a 300-yard long target area with accurately measured target flags and corresponding yardage-keys appropriately and adequately marked throughout the hitting area. Spacious hitting stations offer patrons an uncramped practice experience with ample area for clubs, balls, and swinging.

Inside the store we are equipped with (4) brand-tnew Trackman iO Indoor Golf Simulator bays as well as (8) Indoor Heating Range bays.