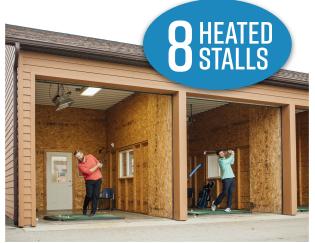

Inside the store we are equipped with (4) brand-tnew Trackman iO Indoor Golf Simulator bays as well as (8) Indoor Heating Range bays.

### HEATED RANGE